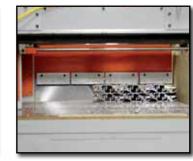

The **GRANCO CLARK** Precision Finish Saw is a computerized saw that can deliver a highly accurate cut faster than any saw of its kind in the industry. Its cutlengths, straightness, and squareness are measured in thousandths of an inch.

Cutting stroke rates and back gauge advance and return movements are fast and can double productivity.

The **GRANCO CLARK** Precision Finish Saw cuts so fast, operators ask for a "pause saw" button to keep up.