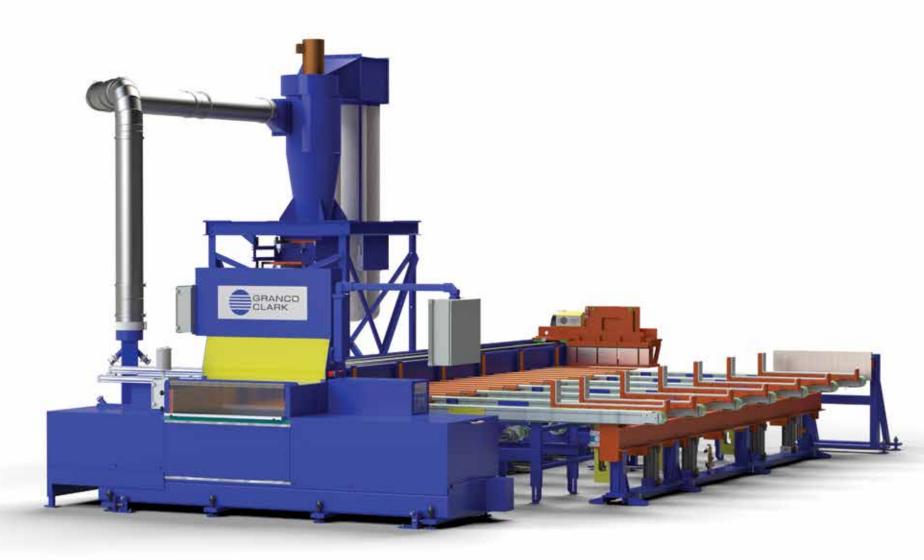

## Precision Finish Saw Systems

## Highly Accurate Cut, Fast

The **GRANCO CLARK** Precision Finish Saw is a cut above the rest in the areas that matter: speed, accuracy, safety and ease of use. In addition, its exceptional reliability ensures consistent productivity.

The **GRANCO CLARK** Precision Finish Saw is a computerized saw that can deliver a highly accurate cut faster than any saw of its kind in the industry. Its cutlengths, straightness, and squareness are measured in thousandths of an inch.

Industry's Most Productive Saw:

- Exceptionally close tolerances combined with highest levels of productivity
- High speed plus large batch window
- Hitch feed provides maximum precision
- Tightest Tolerances