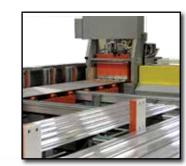

The **GRANCO CLARK** Precision Finish Saw is a computerized saw that can deliver a highly accurate cut faster than any saw of its kind in the industry. Its cutlengths, straightness, and squareness are measured in thousandths of an inch.

Cutting stroke rates and back gauge advance and return movements are fast and can double productivity.

The **GRANCO CLARK** Precision Finish Saw cuts so fast, operators ask for a "pause saw" button to keep up.